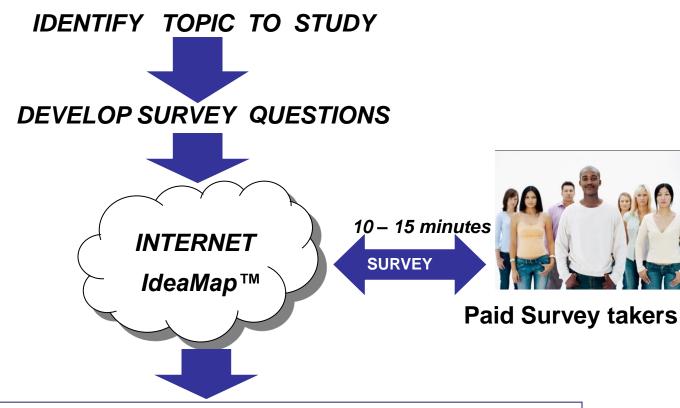

# The process that all students used to create Addressable Minds messaging

#### ANALYZED SURVEY RESULTS → Addressable Minds

**SEGMENTATION WIZARD** 

#### **TEAM PROJECT OVERVIEW**

- Teams conducted surveys on March 30, 2011 :
  - Population Ages 18 and over of Males/Females across the US
  - 50 Different Respondents took each survey
- The teams created marketing and advertising messaging with the intent to discover key messages to entice the survey taker to buy the product or service:
- What works and does not work in what you say:
  - Sports Stadium
  - Coffee
  - Museum
  - Voting
  - Mobile Phone
  - Theme Park
  - Retail Clothing Store