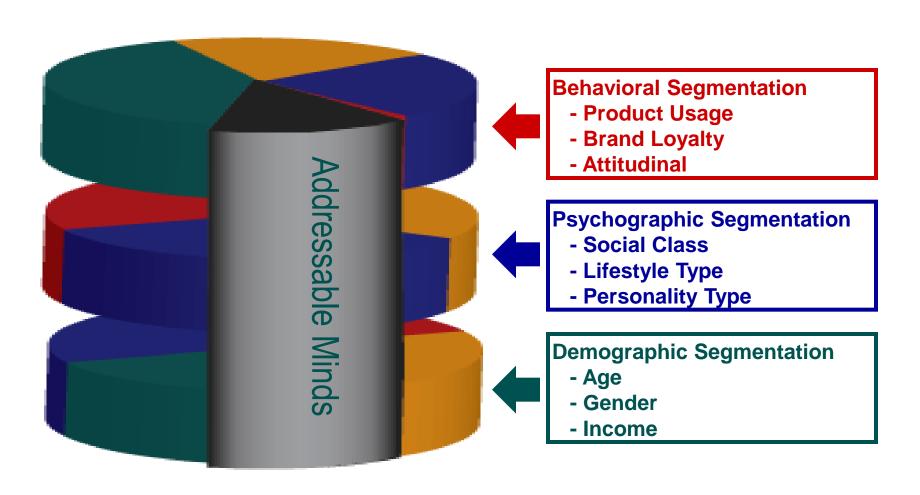

#### **Addressable Minds**

**Cuts across traditional segmentation & detects hidden preferences** 